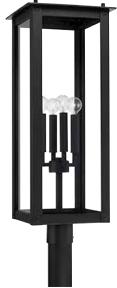

# 934643BK

## **HUNT 4 LIGHT OUTDOOR POST LANTERN**

Black

UPC: 841740177467

Available Finishes: BK (Black), OZ (Oiled Bronze)

| JOB/LOCATION: |  |  |
|---------------|--|--|
| QUANTITY:     |  |  |
| NOTES:        |  |  |
|               |  |  |
|               |  |  |

## **DIMENSIONS**

Fixture Dimensions: 11"W x 29"H

Fixture Weight: 15.5 lbs.

### **GLASS DESCRIPTION**

Clear Glass

Glass Dimensions: 25"W x 8.75"H

Glass Part #: GL934641