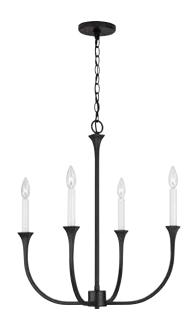

## **DECKLAN 4 LIGHT CHANDELIER**

Black Iron

UPC: 841740176989

Available Finishes: BI (Black Iron)

| JOB/LOCATION: |
|---------------|
| QUANTITY:     |
| NOTES:        |
|               |
|               |

## **DIMENSIONS**

Fixture Dimensions: 21.25"W x 25"H

Fixture Weight: 6.25 lbs. Max. Hanging Height: 151" Min. Hanging Height: 29" 120" Chain; 180" Wire Canopy: 5"W x 0.75"H